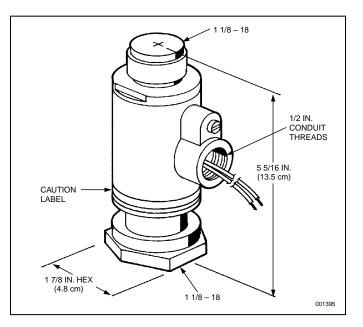

The actuator contains a standard 1/2 in. threaded female straight connector for electrical conduit hookup.

The CV-98 electric actuator uses a replaceable METRON<sup>®</sup> PROTRACTOR which is a device designed to produce a high force mechanical output. The actuator is electrically actuated and will operate within milliseconds.